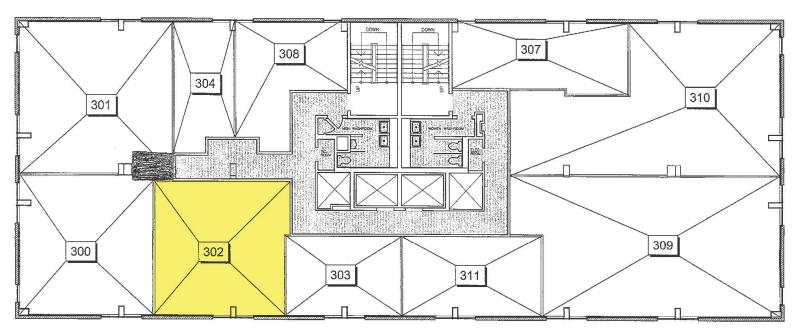

Tel: 613-244-1012 ext: 201 Cell: 613-229-9689 bminer@elkproperty.com

### **BUILDING KEY FEATURES + HIGHLIGHTS**

- + Surface and underground parking available
- + Storage facilities available
- + Security patrolled and camera surveillance
- + Wheelchair Accessible
- + Certain suites have private washrooms and/or kitchenette
- + Recycling program
- + Private swimming pool
- + 24 Hour Emergency Service
- Hands on, responsive management team with excellent repair and maintenance program
- + Easily accessible via public transit or car
- Excellent existing client base including therapists, dentists, other medical services, chartered accountants, engineers, as well as a restaurant





# For Lease » Office Space 1390 Prince of Wales | Suite 302

Ottawa | Ontario

### » Floor Plan

### 609 sf



### **ADDITIONAL HIGHLIGHTS**

Reception executive office and work area +



451 Daly Ave., 2<sup>nd</sup> Floor Ottawa, Ontario K1N 6H6 www.elkproperty.com

**Bill Miner** Tel: 613-244-1012 ext: 201 Cell: 613-229-9689 bminer@elkproperty.com