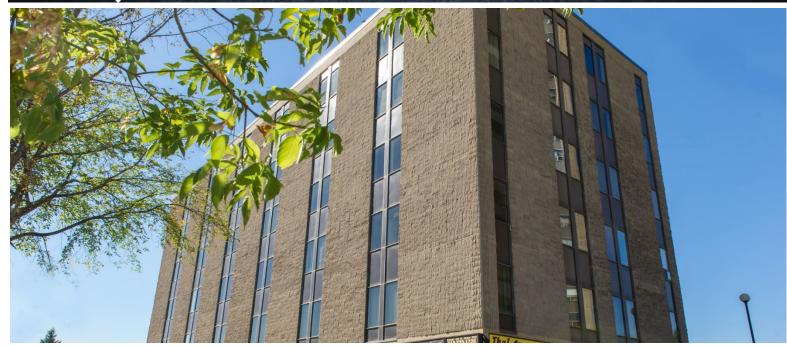

## For Lease » Office Space **1390 Prince of Wales** | Suite 302 Ottawa | Ontario

| <b>Building Details</b> |                              |
|-------------------------|------------------------------|
| Total Office Area:      | 34,081 sf                    |
| Number of Floors:       | 6                            |
| Net Rent:               | \$10.00-\$12.00              |
| <b>Operating Costs:</b> | \$17.99                      |
|                         | Includes all property taxes, |
|                         | utilities and cleaning       |
| Available Area:         | 609 sf                       |
| Availability:           | Immediately                  |

# For Lease » Office Space 1390 Prince of Wales | Suite 302

Ottawa | Ontario